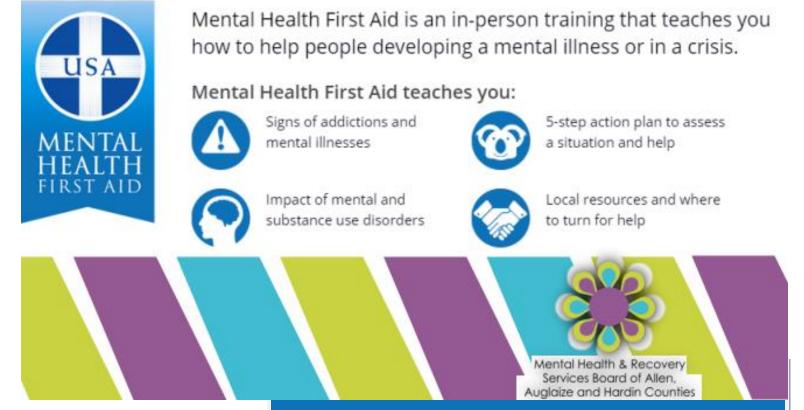

## Training Provided By:

The adult Mental Health First Aid course is appropriate for anyone 16 years and older who wants to learn how to help a person who may be experiencing a mental health related crisis or problem. Topics covered include anxiety, depression, psychosis, and addictions.

Mental Health First Aid courses are 8 hours long and feature: Hands-on activities and practice

ALGEE, the 5-step action plan

An overview of local mental health resources, support groups, and other help

A resource manual packed with information on all topics covered in the course